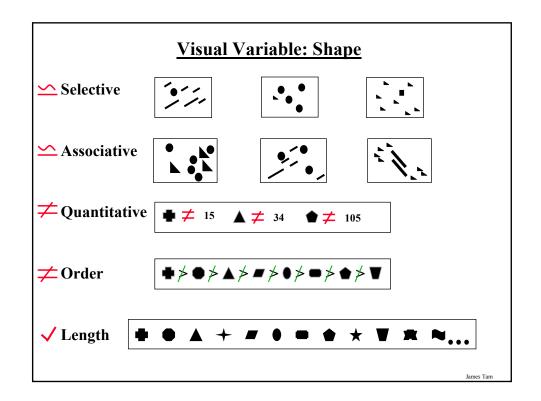

d Processing Of <u>Information</u>

### Controlled

For this question you are to write a function that will take as input a string and return an integer value that is the length of the string. The end of the string will always...

#### Automatic







### Visual Variables (3)

### **Characteristics of visual variables**

### • Selective

Is a change in this variable enough to allow us to select it *from a group*?

### Associative

Is a change in this variable enough to allow us to perceive them as a group?

### • Quantitative

Is there a numerical reading obtainable from changes in this variable?

### Order

Do changes in the visual variable indicate some sort of ranking?

### • Length1

Across how many changes in this variable are distinctly perceptible?

1 Think of it as variation















# Common advice says use a rainbow scale • Marcus, Murch, Healey • There are problems with rainbows









### **Additional Issues Associated With Color**

### **Color blindness:**

• The majority of people who are color blind are red-green color blind so these colors should be avoided when communicating information.

### Field size

- The larger the area to be color coded, the more easily that colors can be distinguished.
- When objects are small and color is used to distinguish the colors use highly saturated colors.

### **Additional Issues Associated With Color (2)**

### **Field Size (continued)**

• When large color coded regions are used (e.g., maps) use colors with low saturation (reduces interference with detailed information e.g., text)



### **Conventions**

• "Comm