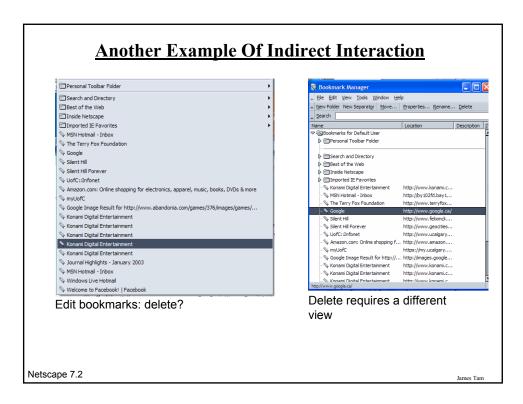

mos Ton

### **Imagine: Operating A Car In A Indirect Fashion**



> Select: steering wheel, rotate left -30d

### **Direct Manipulation**

- •An interface that behaves as though the interaction was with a real-world object rather than with an abstract system
- ·Almost always based on a metaphor
  - Mapped onto some facet of the real world task semantics



Ping was created by Nolan Bushnell

James Tam

### **Characteristics Of Direct Manipulation**

- •Objects of interest are visible
- •When it is logical: visible objects can be manipulated
- •Manipulation occurs by pointing and moving

# Indirect Interaction: Traditional Approach To Writing Java GUI's Email contacts Email contacts Enter new email below tamj@cpsc.ucalgary.ca foo@foo.com afoo@foo.com blessFoo@foo.com blessFoo@foo.com

# 





### **Is Direct Manipulation The Way To Go?**

### **Some Disadvantages**

- Ill-suited for abstract operations or for vision impaired users
  - Spell-checker?
- Tedium
  - Manually search large database vs. query
- Metaphor may be misleading:
  - Overly restrictive may limit usage or overly powerful may imply functions that aren't available
- Direct manipulation systems require more screen space

### **Solution**

- Most systems combine direct manipulation and abstractions
  - Word processor:

WYSIWYG document (direct manipulation)
buttons, menus, dialog boxes (abstractions, but direct manipulation "in the small")

James Tan

# 

### **Direct Engagement**

- •The feeling of working directly on the task (as opposed to using a particular tool).
- •To employ it, you need to consider the