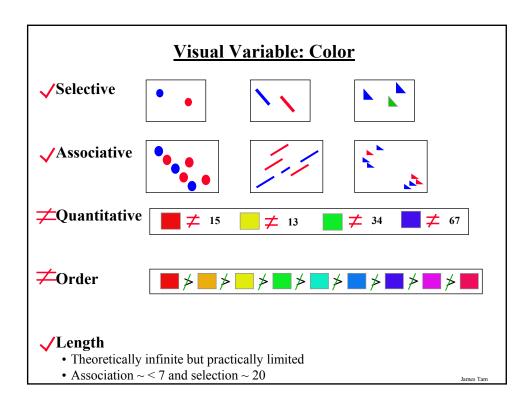

essing Of <u>Information</u>

### Controlled

For this question you are to write a function that will take as input a string and return an integer value that is the length of the string. The end of the string will always...

#### Automatic







### Visual Variables (3)

### **Characteristics of visual variables**

### • Selective

Is a change in this variable enough to allow us to select it *from a group*?

### Associative

Is a change in this variable enough to allow us to perceive them as a group?

### • Quantitative

Is there a numerical reading obtainable from changes in this variable?

### Order

Do changes in the visual variable indicate some sort of ranking?

### • Length1

Across how many changes in this variable are distinctly perceptible?

1 Think of it as variation















# Common advice says use a rainbow scale • Marcus, Murch, Healey • There are problems with rainbows









### **Additional Issues Associated With Color**

### **Color blindness:**

• The majority of people who are color blind are red-green color blind so these colors should be avoided when communicating information.

### Field size

- The larger the area to be color coded, the more easily that colors can be distinguished.
- When objects are small and color is used to distinguish the colors use highly saturated colors.

### **Additional Issues Associated With Color (2)**

### **Field Size (continued)**

• When large color coded regions are used (e.g., maps) use colors with low saturation (reduces interference with detailed information e.g., text)



### **Conventions**

• "Commonly a