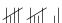

### How many buffalo?

### For example: the number thirty-four *or* the buffalo example

Decimal: 34, (the most familiar number base)

Binary: 100010, (most closely parallels machine architecture)

Roman: XXXIV (counting)

James Tan