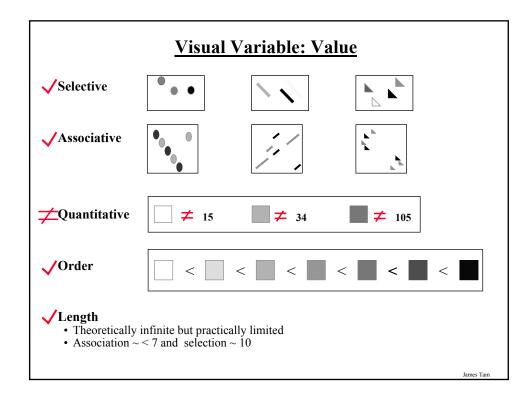

ocessing Of <u>Information</u>

### Controlled

For this question you are to write a function that will take as input a string and return an integer value that is the length of the string. The end of the string will always...

#### Automatic







### Visual Variables (3)

### **Characteristics of visual variables**

### • Selective

Is a change in this variable enough to allow us to select it *from a group*?

### Associative

Is a change in this variable enough to allow us to perceive them as a group?

### • Quantitative

Is there a numerical reading obtainable from changes in this variable?

### Order

Do changes in the visual variable indicate some sort of ranking?

### • Length1

Across how many changes in this variable are distinctly perceptible?

1 Think of it as variation















# Common advice says use a rainbow scale • Marcus, Murch, Healey • There are problems with rainbows









### **Additional Issues Associated With Color**

### **Color blindness:**

• The majority of people who are color blind are red-green color blind so these colors should be avoided when communicating information.

### Field size

- The larger the area to be color coded, the more easily that colors can be distinguished.
- When objects are small and color is used to distinguish the colors use highly saturated colors.

### **Additional Issues Associated With Color (2)**

### **Field Size (continued)**

• When large color coded regions are used (e.g., maps) use colors with low saturation (reduces interference with detailed information e.g., text)



### **Conventions**

• "Commonly