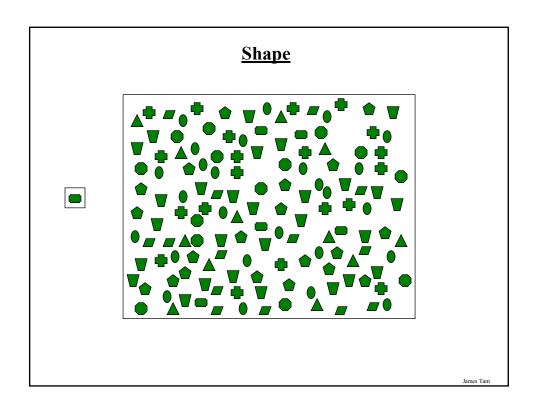

Processing Of <u>Information</u>

### Controlled

For this question you are to write a function that will take as input a string and return an integer value that is the length of the string. The end of the string will always...

#### Automatic







### Visual Variables (3)

### **Characteristics of visual variables**

### • Selective

Is a change in this variable enough to allow us to select it *from a group*?

### Associative

Is a change in this variable enough to allow us to perceive them as a group?

### • Quantitative

Is there a numerical reading obtainable from changes in this variable?

### Order

Do changes in the visual variable indicate some sort of ranking?

### • Length1

Across how many changes in this variable are distinctly perceptible?

1 Think of it as variation















# Common advice says use a rainbow scale • Marcus, Murch, Healey • There are problems with rainbows









### **Additional Issues Associated With Color**

### **Color blindness:**

• The majority of people who are color blind are red-green color blind so these colors should be avoided when communicating information.

### Field size

- The larger the area to be color coded, the more easily that colors can be distinguished.
- When objects are small and color is used to distinguish the colors use highly saturated colors.

### **Additional Issues Associated With Color (2)**

### **Field Size (continued)**

• When large color coded regions are used (e.g., maps) use colors with low saturation (reduces interference with detailed information e.g., text)



### **Conventions**

• "Common