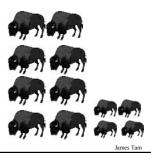

### How many buffalo?

### For example: the number thirty-four *or* the buffalo example

Decimal: 34, (the most familiar number base)

Binary: 100010, (most closely parallels machine architecture)

Roman: XXXIV (counting)

James Tan