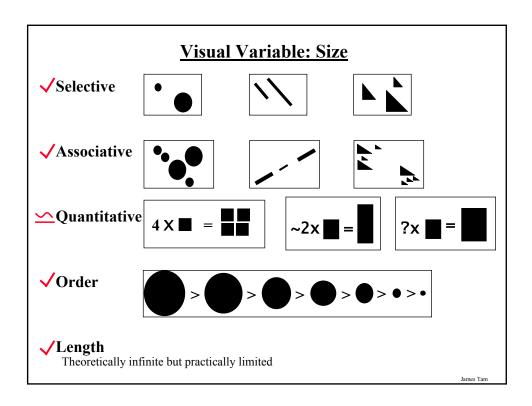

led Processing Of <u>Information</u>

### Controlled

For this question you are to write a function that will take as input a string and return an integer value that is the length of the string. The end of the string will always...

#### Automatic







### Visual Variables (3)

### **Characteristics of visual variables**

### • Selective

Is a change in this variable enough to allow us to select it *from a group*?

### Associative

Is a change in this variable enough to allow us to perceive them as a group?

### • Quantitative

Is there a numerical reading obtainable from changes in this variable?

### Order

Do changes in the visual variable indicate some sort of ranking?

### • Length1

Across how many changes in this variable are distinctly perceptible?

1 Think of it as variation















# Common advice says use a rainbow scale • Marcus, Murch, Healey • There are problems with rainbows









### **Additional Issues Associated With Color**

### **Color blindness:**

• The majority of people who are color blind are red-green color blind so these colors should be avoided when communicating information.

### Field size

- The larger the area to be color coded, the more easily that colors can be distinguished.
- When objects are small and color is used to distinguish the colors use highly saturated colors.

### **Additional Issues Associated With Color (2)**

### **Field Size (continued)**

• When large color coded regions are used (e.g., maps) use colors with low saturation (reduces interference with detailed information e.g., text)



### **Conventions**

• "Co