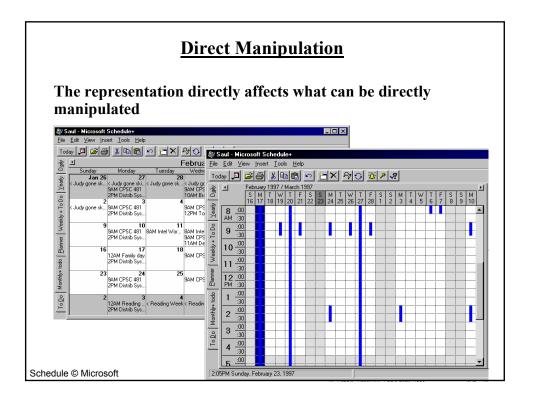

s Ton

### **Imagine: Operating A Car In A Indirect Fashion**



> Select: steering wheel, rotate left -30d

### **Direct Manipulation**

- •An interface that behaves as though the interaction was with a real-world object rather than with an abstract system
- ·Almost always based on a metaphor
  - Mapped onto some facet of the real world task semantics



Ping was created by Nolan Bushnell

James Tam

### **Characteristics Of Direct Manipulation**

- •Objects of interest are visible
- •When it is logical: visible objects can be manipulated
- •Manipulation occurs by pointing and moving

# Indirect Interaction: Traditional Approach To Writing Java GUI's Email contacts Email contacts Enter new email below tamj@cpsc.ucalgary.ca foo@foo.com afoo@foo.com blessFoo@foo.com blessFoo@foo.com

# 





### **Is Direct Manipulation The Way To Go?**

### **Some Disadvantages**

- Ill-suited for abstract operations or for vision impaired users
  - Spell-checker?
- Tedium
  - Manually search large database vs. query
- Metaphor may be misleading:
  - Overly restrictive may limit usage or overly powerful may imply functions that aren't available
- Direct manipulation systems require more screen space

### **Solution**

- Most systems combine direct manipulation and abstractions
  - Word processor:

WYSIWYG document (direct manipulation)
buttons, menus, dialog boxes (abstractions, but direct manipulation "in the small")

James Tan

# 

### **Direct Engagement**

- •The feeling of working directly on the task (as opposed to using a particular tool).
- •To employ it, you need to consider the us