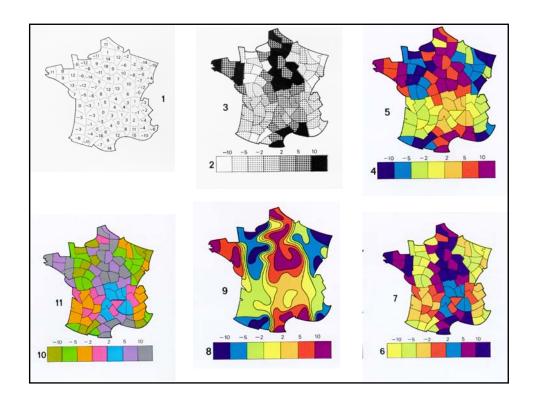

as input a string and return an integer value that is the length of the string. The end of the string will always...

#### Automatic







### Visual Variables (3)

### **Characteristics of visual variables**

### • Selective

Is a change in this variable enough to allow us to select it *from a group*?

### Associative

Is a change in this variable enough to allow us to perceive them as a group?

### • Quantitative

Is there a numerical reading obtainable from changes in this variable?

### Order

Do changes in the visual variable indicate some sort of ranking?

### • Length1

Across how many changes in this variable are distinctly perceptible?

1 Think of it as variation















# Common advice says use a rainbow scale • Marcus, Murch, Healey • There are problems with rainbows









### **Additional Issues Associated With Color**

### **Color blindness:**

• The majority of people who are color blind are red-green color blind so these colors should be avoided when communicating information.

### Field size

- The larger the area to be color coded, the more easily that colors can be distinguished.
- When objects are small and color is used to distinguish the colors use highly saturated colors.

### **Additional Issues Associated With Color (2)**

### **Field Size (continued)**

• When large color coded regions are used (e.g., maps) use colors with low saturation (reduces interference with detailed information e.g., text)



### **Conventions**

• "Commonly accepted" conventions can vary widely by culture and their use should be carefully considered e.g., white is