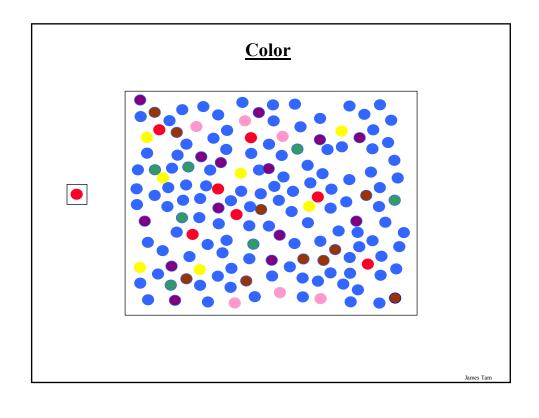

e as input a string and return an integer value that is the length of the string. The end of the string will always...

#### Automatic







### Visual Variables (3)

### **Characteristics of visual variables**

### • Selective

Is a change in this variable enough to allow us to select it *from a group*?

### Associative

Is a change in this variable enough to allow us to perceive them as a group?

### • Quantitative

Is there a numerical reading obtainable from changes in this variable?

### Order

Do changes in the visual variable indicate some sort of ranking?

### • Length1

Across how many changes in this variable are distinctly perceptible?

1 Think of it as variation















# Common advice says use a rainbow scale • Marcus, Murch, Healey • There are problems with rainbows









### **Additional Issues Associated With Color**

### **Color blindness:**

• The majority of people who are color blind are red-green color blind so these colors should be avoided when communicating information.

### Field size

- The larger the area to be color coded, the more easily that colors can be distinguished.
- When objects are small and color is used to distinguish the colors use highly saturated colors.

### **Additional Issues Associated With Color (2)**

### **Field Size (continued)**

• When large color coded regions are used (e.g., maps) use colors with low saturation (reduces interference with detailed information e.g., text)



### **Conventions**

• "Commonly accepted" conventions can vary widely by culture and their use should be carefully considered e.g., white