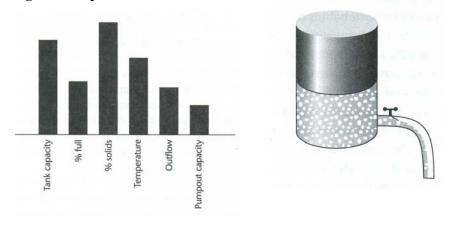

### **Characteristics Of Good Representations**

- 1. The representation makes it easier to find the relevant information.
  - Solving a problem simply means representing it so as to make the solution transparent ... (Simon, 1981)
- 2. (Once the information has been found) good representations makes it easier to make use of the information.
  - Allow people to *compute* desired conclusions
  - Trying to make use of the information may be a difficult process or "for free" depending on the representation chosen