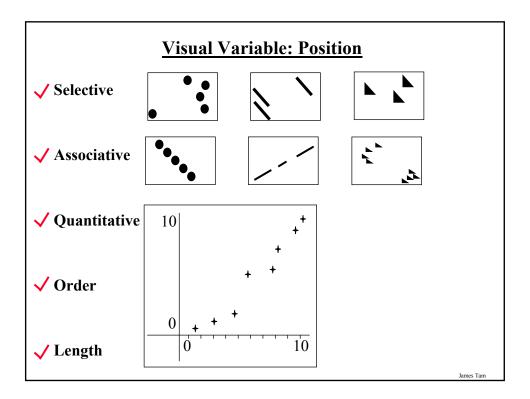

olled Processing Of <u>Information</u>

### Controlled

For this question you are to write a function that will take as input a string and return an integer value that is the length of the string. The end of the string will always...

#### Automatic







### Visual Variables (3)

### **Characteristics of visual variables**

### • Selective

Is a change in this variable enough to allow us to select it *from a group*?

### Associative

Is a change in this variable enough to allow us to perceive them as a group?

### • Quantitative

Is there a numerical reading obtainable from changes in this variable?

### Order

Do changes in the visual variable indicate some sort of ranking?

### • Length1

Across how many changes in this variable are distinctly perceptible?

1 Think of it as variation















# Common advice says use a rainbow scale • Marcus, Murch, Healey • There are problems with rainbows









### **Additional Issues Associated With Color**

### **Color blindness:**

• The majority of people who are color blind are red-green color blind so these colors should be avoided when communicating information.

### Field size

- The larger the area to be color coded, the more easily that colors can be distinguished.
- When objects are small and color is used to distinguish the colors use highly saturated colors.

### **Additional Issues Associated With Color (2)**

### **Field Size (continued)**

• When large color coded regions are used (e.g., maps) use colors with low saturation (reduces interference with detailed information e.g., text)



### **Conventions**

• "