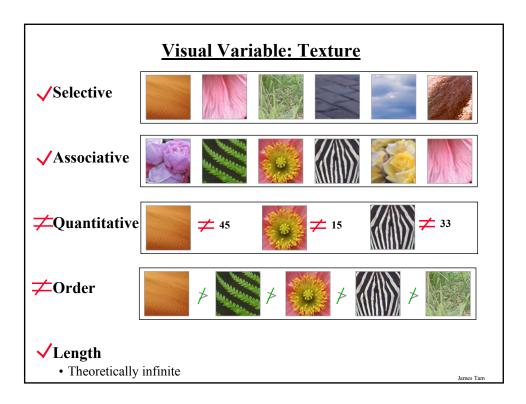

ority of people who are color blind are red-green color blind so these colors should be avoided when communicating information.

### Field size

- The larger the area to be color coded, the more easily that colors can be distinguished.
- When objects are small and color is used to distinguish the colors use highly saturated colors.

### **Additional Issues Associated With Color (2)**

### **Field Size (continued)**

• When large color coded regions are used (e.g., maps) use colors with low saturation (reduces interference with detailed information e.g., text)



### **Conventions**

• "Commonly accepted" conventions can vary widely by culture and their use should be carefully considered e.g., white is associated with purity in some Western cultures and death with some Eastern cultures.





### **Visual Variable: Motion**

✓ Selective - motion is one of our most powerful attention grabbers



✓ **Associative** – objects moving in unison groups them effectively









**Z**Quantitative - subjective perception

**≠**Order

? Length - distinguishable types of motion?





# Small Multiples: Showing Time And Change 1:45:52



# Object Display Employing A Single Contoured Object

It's theorized that mapping many data variables onto a single object will guaranteed that these variables are processed together in parallel.<sup>1</sup>



1 From Engineering Psychology and Human Performance (2nd Edition) by Wickens C.D.

James Tan

### **Metaphors**

### **Definition of a Metaphor**

- One kind of object or idea is used in place of another to suggest a likeness or analogy between th