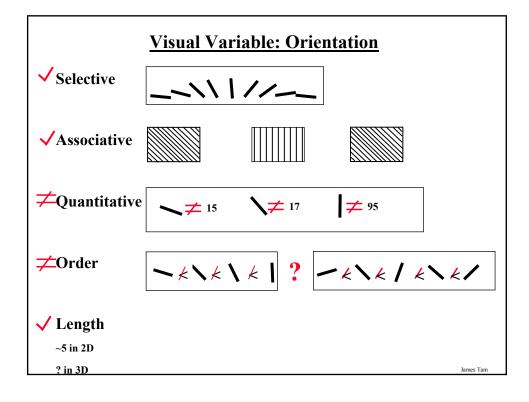

# **Principles Of Information Visualization**

What is information visualization

Tufte's guidelines

Visual variables for representing information

The principle of small multiples for displaying information