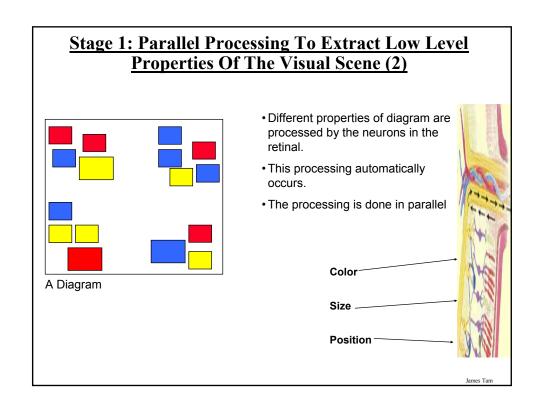

|
| 0000                           | 00000              | 00000               | Continue                | 00000                           | 0000              |

### Applying Visual Representations To A Common Task: Browsing A Large Dataset

**Example: Browsing for a house** 





James Tam

### A Model Of Perceptual Processing<sup>1</sup>

- •The set of information is large to show all at once.
- •Example search results:



•To help assist the person in this type of situation, take advantage of how people process visual information.

1 From "Information Visualization: Perception for Design" by Colin Ware

# Stage 1: Parallel Processing To Extract Low Level Properties Of The Visual Scene Diagram of the human eye from The John Moran Eye Center The Brain from top to bottom James Tam



# Stage 1: Parallel Processing To Extract Low Level Properties Of The Visual Scene (3)

# Characteristics of visual information that can be automatically processed:

- 1. Processing cannot be inhibited
- 2. Information is rapidly processed
- 3. Information can be processed in parallel
- 4. Can be understood without training

## Communicate information by relying on perceptual powers of the brain without learning.

### Examples:

- Color
- Size
- Many more to come...

James Tan

### Applying Stage 1 Processing To The Problem Of Browsing A Large Dataset

Representing information in a manner that can be automatically processed can help the person browse a large data set.

85689726984689762689764358922659865986554897689269898 02462996874026557627986789045679232769285460986772098 908345798027