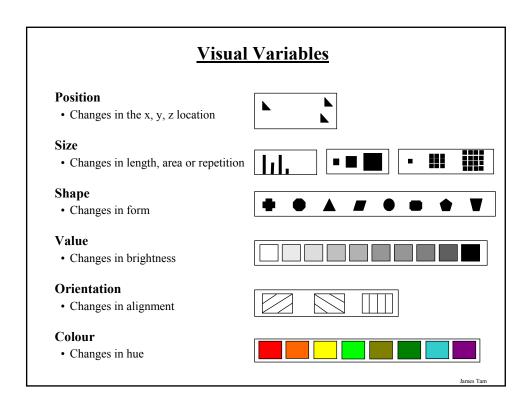

gathering perceptual information about large quantities of information to getting details about a single object.

At this stage information can be represented in a fashion that requires controlled processing (not automatic).

### Characteristics of representations that require controlled processing:

- 1. Requires conscious effort
- 2. Slow serial processing
- 3. Hard to learn
- 4. Easy to forget
- 5. Formally powerful

### Example of a representation that require controlled processing:

•Written language

James Tan

### Automatic Vs. Controlled Processing Of <u>Information</u>

### Controlled

For this question you are to write a function that will take as input a string and return an integer value that is the length of the string. The end of the string will always...

#### Automatic







### Visual Variables (3)

### **Characteristics of visual variables**

### • Selective

Is a change in this variable enough to allow us to select it *from a group*?

### Associative

Is a change in this variable enough to allow us to perceive them as a group?

### • Quantitative

Is there a numerical reading obtainable from changes in this variable?

### Order

Do changes in the visual variable indicate some sort of ranking?

### • Length1

Across how many changes in this variable are distinctly perceptible?

1 Think of it as variation















# Common advice says use a rainbow scale • Marcus, Murch, Healey • There are problems with rainbows









### **Additional Issues Associated With Color**

### **Color blindness:**

• The majority of people who are color blind are red-gr