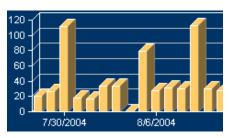

es Of Information Visualization**<sub>1</sub>

### Graphics should reveal the data

- Show the data
- Not get in the way of the message
- · Avoid distortion
- Present many numbers in a small space
- Make large data sets coherent
- Encourage comparison between data
- Supply both a broad overview and fine detail
- Serve a clear purpose

1 "Visual Display of Quantitative Information" by E. Tufte
Note: Some of the visual examples on the following slides are taken from
Tufte's books

### **Show The Data**





Inmos Ton



### **Chart Junk: A Common Error (The Representation Getting In The Way Of The Message)**

### Information display is not just pretty graphics

- Graphical re-design by amateurs on computers gives us
  - Overly complicated or even deceptive representations



■ GM ■ Pontiac





### The Representation Should Not Get In The Way Of The Message

But it's not just as simple as removing "irrelevant" information.

### Extra clutter?



### Is the message clearer?



From "Information Visualization: Perception for Design" by Colin Ware





### **Encourage Comparison Between The Data**



1) "Seesoft—A Tool for Visualizing Line Oriented Software Statistics", Eick S.G., Steffen J.L. and Sumner E.E

James Tam

### **Broad Overview And Fine Detail**

| Maitteler Gesz 2000<br>Réferei | Physiosyth Value 4 | Seberi (acage 4979) | Trouble Specs           | Torogo Careda<br>(majopt Torog) | Vallament Spinst  |
|--------------------------------|--------------------|---------------------|-------------------------|---------------------------------|-------------------|
| 26 77 7