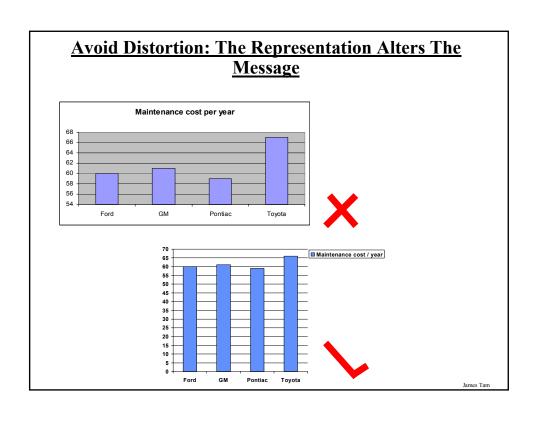

data
- Supply both a broad overview and fine detail
- Serve a clear purpose

1 "Visual Display of Quantitative Information" by E. Tufte
Note: Some of the visual examples on the following slides are taken from
Tufte's books

### **Show The Data**





Inmos Ton



### **Chart Junk: A Common Error (The Representation Getting In The Way Of The Message)**

### Information display is not just pretty graphics

- Graphical re-design by amateurs on computers gives us
  - Overly complicated or even deceptive representations



■ GM ■ Pontiac





### The Representation Should Not Get In The Way Of The Message

But it's not just as simple as removing "irrelevant" information.

### Extra clutter?



### Is the message clearer?



From "Information Visualization: Perception for Design" by Colin Ware





### **Encourage Comparison Between The Data**



1) "Seesoft—A Tool for Visualizing Line Oriented Software Statistics", Eick S.G., Steffen J.L. and Sumner E.E

James Tam

### **Broad Overview And Fine Detail**

| Maitteler Gesz 2000<br>Réferei | Physiosyth Value 4 | Seberi (acage 4979) | Trouble Specs           | Torogo Careda<br>(majopt Torog) | Vallament Spinst  |
|--------------------------------|--------------------|---------------------|-------------------------|---------------------------------|-------------------|
| 26 77 78 79 30 81              | 25 77 74 75 80 81  | 78 77 76 79 19 gt   |                         | 74 77 78 79 30 81               | 75 77 78 79 80 AT |
| 00000                          | 00000              | 000000              | Air constraints         | 000000