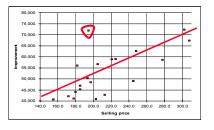

| 55960                 |
| 13 | 185000            | 45170                 |
| 14 | 185000            | 46820                 |
| 15 | 193400            | 50200                 |
| 16 | 194500            | 71860                 |
| 17 | 197000            | 48460                 |
| 18 | 203000            | 40720                 |
| 19 | 205000            | 56600                 |
| 20 | 213000            | 42780                 |
| 21 | 221000            | 58770                 |
| 22 | 225000            | 58960                 |
| 23 | 245000            | 48910                 |
| 24 | 248000            | 62620                 |
| 25 | 278000            | 58580                 |
| 26 | 302500            | 72200                 |
| 27 | 308000            | 67320                 |





# Not All Diagrammatic Representations Are Equally Effective

## First representation









### Second representation



From Information Visualization: Perception for Design by Colin Ware.

Iomas Tom

### **Tufte's Principles Of Information Visualization**<sub>1</sub>

### Graphics should reveal the data

- Show the data
- Not get in the way of the message
- · Avoid distortion
- Present many numbers in a small space
- Make large data sets coherent
- Encourage comparison between data
- Supply both a broad overview and fine detail
- Serve a clear purpose

1 "Visual Display of Quantitative Information" by E. Tufte
Note: Some of the visual examples on the following slides are taken from
Tufte's books

### **Show The Data**





Inmos Ton



### **Chart Junk: A Common Error (The Represent