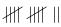

### How many buffalo?

### For example: the number thirty-four *or* the buffalo example

Decimal: 34, (the most familiar number base)

Binary: 100010, (most closely parallels machine architecture)

Roman: XXXIV (counting)

James Tan