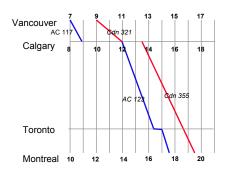

0.06      |    | \$0.15 |    | \$0.20 |    | \$0.08 |    | \$0.19 | _  |
| Diluted EPS before accounting change                                  |    | \$0.24 |    | \$0.22 |    | \$0.01  | \$0.06      |    | \$0.15 |    | \$0.19 |    | \$0.08 |    | \$0.19 |    |

### **Example One: Which Is The Best Flight?**

### Length, stop-overs, switches...

| -        |                     | рераπ     | Arrive |
|----------|---------------------|-----------|--------|
| AC 117   | Vancouver - Calgary | 7:00      | 9:00   |
| Cdn 321  | Vancouver - Calgary | 9:00      | 12:00  |
| Cdn 355  | Calgary - Montreal  | 13:30     | 19:30  |
| AC 123   | Calgary - Toronto   | 12:30     | 16:30  |
| AC 123   | Toronto - Montreal  | 16:45     | 17:30  |
| *time zo | ne: +1 van-cal, +   | -2 cal-to | r, mtl |



Iomas Tom

# Example Two: When Do I Take My Drugs? (From "Things That Make Us Smart" By Don Norman

# Note: 10 - 30% error rate in taking pills, same for pillbox organizers

Inderal - 1 tablet 3 times a day Lanoxin -1 tablet every a.m.

Carafate - 1 tablet before meals and at bedtime

Zantac - 1 tablet every 12 hours (twice a day)

Quinag - 1 tablet 4 times a day

Couma - 1 tablet a day

| Bre      | akfast | Lunch | Dinner | Bedtime |
|----------|--------|-------|--------|---------|
| Lanoxin  | O      |       |        |         |
| Inderal  | O      | O     | O      |         |
| Quinag   | О      | O     | О      | О       |
| Carafate | O      | O     | O      | O       |
| Zantac   |        | O     |        | О       |
| Couma    |        |       |        | О       |

| Breakfast |