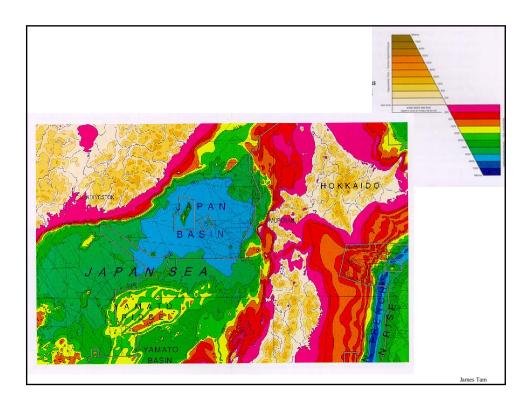

# **Principles Of Information Visualization**

What is information visualization

Tufte's guidelines

Visual variables for representing information

The principle of small multiples for displaying information