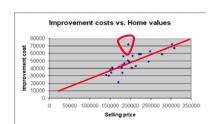

| 55960                 |
| 13 | 185000            | 45170                 |
| 14 | 185000            | 46820                 |
| 15 | 193400            | 50200                 |
| 16 | 194500            | 71860                 |
| 17 | 197000            | 48460                 |
| 18 | 203000            | 40720                 |
| 19 | 205000            | 56600                 |
| 20 | 213000            | 42780                 |
| 21 | 221000            | 58770                 |
| 22 | 225000            | 58960                 |
| 23 | 245000            | 48910                 |
| 24 | 248000            | 62620                 |
| 25 | 278000            | 58580                 |
| 26 | 302500            | 72200                 |
| 27 | 308000            | 67320                 |





# Not All Diagrammatic Representations Are Equally Effective

## First representation









### Second representation



From Information Visualization: Perception for Design by Colin Ware.

Iomas Tom

### **Tufte's Principles Of Information Visualization**<sub>1</sub>

### Graphics should reveal the data

- Show the data
- Not get in the way of the message
- · Avoid distortion
- Present many numbers in a small space
- Make large data sets coherent
- Encourage comparison between data
- Supply both a broad overview and fine detail
- Serve a clear purpose

1 "Visual Display of Quantitative Information" by E. Tufte
Note: Some of the visual examples on the following slides are taken from
Tufte's books

### **Show The Data**





Inmos Ton



### **Chart Junk: A Common Error (The Represe