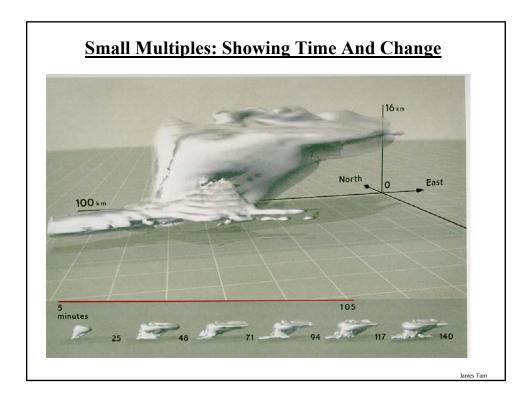

*Additional Issues Associated With Color (2)**

### **Field Size (continued)**

• When large color coded regions are used (e.g., maps) use colors with low saturation (reduces interference with detailed information e.g., text)



### **Conventions**

• "Commonly accepted" conventions can vary widely by culture and their use should be carefully considered e.g., white is associated with purity in some Western cultures and death with some Eastern cultures.





### **Visual Variable: Motion**

✓ Selective - motion is one of our most powerful attention grabbers



✓ **Associative** – objects moving in unison groups them effectively









**Z**Quantitative - subjective perception

**≠**Order

? Length - distinguishable types of motion?





# Small Multiples: Showing Time And Change 1:45:52



# Object Display Employing A Single Contoured Object

It's theorized that mapping many data variables onto a single object will guaranteed that these variables are processed together in parallel.<sup>1</sup>



1 From Engineering Psychology and Human Performance (2nd Edition) by Wickens C.D.

James Tan

### **Metaphors**

### **Definition of a Metaphor**

- One kind of object or idea is used in place of another to suggest a likeness or analogy between them
- Application of name or descriptive term to an object to which it is not literally applicable

### **Interface Metaphors**

### **Purpose**

- Function as natural models
- Leverages our knowledge of familiar, concrete objects/experiences to understand abstract computer and task concepts

### **Problem**

• Metaphor may portray inaccur