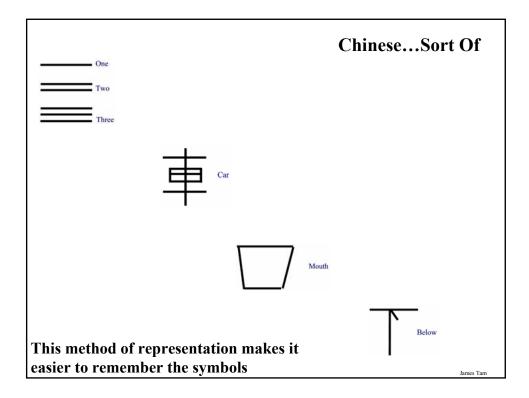

### For example: the number thirty-four *or* the buffalo example

Decimal: 34, (the most familiar number base)

Binary: 100010, (most closely parallels machine architecture)

Roman: XXXIV (counting)

James Tan