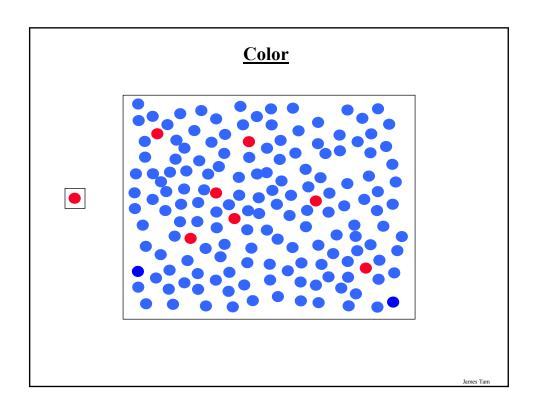

sing Of <u>Information</u>

### Controlled

For this question you are to write a function that will take as input a string and return an integer value that is the length of the string. The end of the string will always...

#### Automatic







### Visual Variables (3)

### **Characteristics of visual variables**

### • Selective

Is a change in this variable enough to allow us to select it *from a group*?

### Associative

Is a change in this variable enough to allow us to perceive them as a group?

### • Quantitative

Is there a numerical reading obtainable from changes in this variable?

### Order

Do changes in the visual variable indicate some sort of ranking?

### • Length1

Across how many changes in this variable are distinctly perceptible?

1 Think of it as variation















# Common advice says use a rainbow scale • Marcus, Murch, Healey • There are problems with rainbows









### **Additional Issues Associated With Color**

### **Color blindness:**

• The majority of people who are color blind are red-green color blind so these colors should be avoided when communicating information.

### Field size

- The larger the area to be color coded, the more easily that colors can be distinguished.
- When objects are small and color is used to distinguish the colors use highly saturated colors.

### **Additional Issues Associated With Color (2)**

### **Field Size (continued)**

• When large color coded regions are used (e.g., maps) use colors with low saturation (reduces interference with detailed information e.g., text)



### **Conventions**

• "Commonly acc