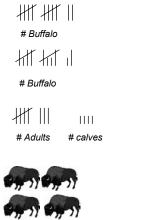

### How many buffalo?

# Buffalo

# Buffalo

8

### For example: the number thirty-four *or* the buffalo example

Decimal: 34, (the most familiar number base)

Binary: 100010, (most closely parallels machine architecture)

Roman: XXXIV (counting)

James Tan