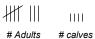

### How many buffalo?

### For example: the number thirty-four *or* the buffalo example

Decimal: 34, (the most familiar number base)

Binary: 100010, (most closely parallels machine architecture)

Roman: XXXIV (counting)

James Tan