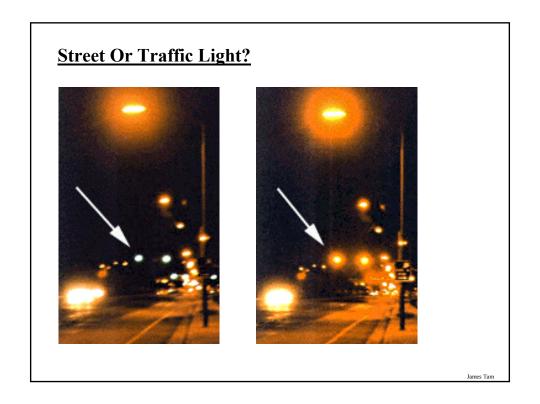

#### **Quirky Designs**

Some of these designs come from the web site <a href="www.baddesigns.com">www.baddesigns.com</a>, while other designs come from the pictures that I took while going about my daily business.

James Tam

1



## **Ejection Seat**



James Tar

## **Turn It Down**



James Tam







# Wet Sink





James Tam

## Which Way?



James Tam

## **How Fast Was I Going?**



James Tam





James Tam







James Tam

## Which Way?



James Tar

## **Open Or Closed?**





James Tam

## I Just Want A Seat





James Tam

## **Front Is Right And Back Is Left?**



James Tam

## I Meant To Do That!





James Tam

### A Real Boom Box



James Tam











James Tam

### What Is Wrong With This Toy?





James Tam





## Needle In A Haystack



James Tam