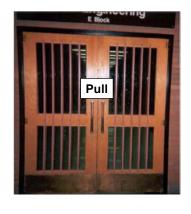

#### **Quirky Designs**

Some of these designs come from the web site <a href="www.baddesigns.com">www.baddesigns.com</a>, while other designs come from the pictures that I took while going about my daily business.

James Tam

1



## **Ejection Seat**



James Tar

## **Turn It Down**



James Tam







# Wet Sink





James Tam

## Which Way?



James Tam

## **How Fast Was I Going?**



James Tam





James Tam







James Tam

## Which Way?



James Tar

## **Open Or Closed?**





James Tam

## I Just Want A Seat





James Tam

## **Front Is Right And Back Is Left?**



James Tam

## I Meant To Do That!





James Tam

### A Real Boom Box



James Tam











James Tam

### What Is Wrong With This Toy?





James Tam





## Needle In A Haystack



James Tam