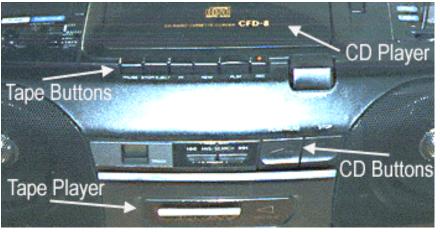

#### **Quirky Designs**

Some of these designs come from the web site <a href="www.baddesigns.com">www.baddesigns.com</a>, while other designs come from the pictures that I took while going about my daily business.

James Tam

1



## **Ejection Seat**



James Tar

## **Turn It Down**



James Tam







# Wet Sink





James Tam

## Which Way?



James Tam

## **How Fast Was I Going?**



James Tam





James Tam







James Tam

## Which Way?



James Tar

## **Open Or Closed?**





James Tam

## I Just Want A Seat





James Tam

## **Front Is Right And Back Is Left?**



James Tam

## I Meant To Do That!





James Tam

### A Real Boom Box



James Tam











James Tam

### What Is Wrong With This Toy?





James Tam





## Needle In A Haystack



James Tam