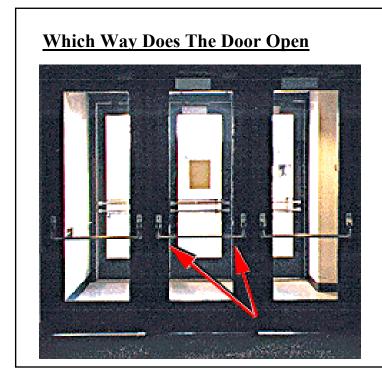

#### **Quirky Designs**

Some of these designs come from the web site <a href="www.baddesigns.com">www.baddesigns.com</a>, while other designs come from the pictures that I took while going about my daily business.

James Tam

1



## **Ejection Seat**



James Tar

## **Turn It Down**



James Tam







# Wet Sink





James Tam

## Which Way?



James Tam

## **How Fast Was I Going?**



James Tam





James Tam







James Tam

## Which Way?



James Tar

## **Open Or Closed?**





James Tam

## I Just Want A Seat





James Tam

## **Front Is Right And Back Is Left?**



James Tam

## I Meant To Do That!





James Tam

### A Real Boom Box



James Tam











James Tam

### What Is Wrong With This Toy?





James Tam





## Needle In A Haystack



James Tam