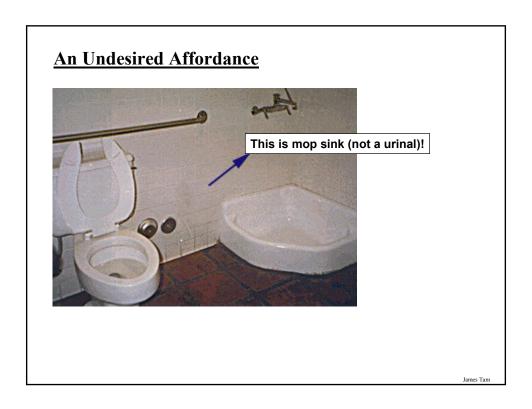

#### **Quirky Designs**

Some of these designs come from the web site <a href="www.baddesigns.com">www.baddesigns.com</a>, while other designs come from the pictures that I took while going about my daily business.

James Tam

1



## **Ejection Seat**



James Tar

## **Turn It Down**



James Tam







# Wet Sink





James Tam

## Which Way?



James Tam

## **How Fast Was I Going?**



James Tam





James Tam







James Tam

## Which Way?



James Tar

## **Open Or Closed?**





James Tam

## I Just Want A Seat





James Tam

## **Front Is Right And Back Is Left?**



James Tam

## I Meant To Do That!





James Tam

### A Real Boom Box



James Tam











James Tam

### What Is Wrong With This Toy?





James Tam





## Needle In A Haystack



James Tam