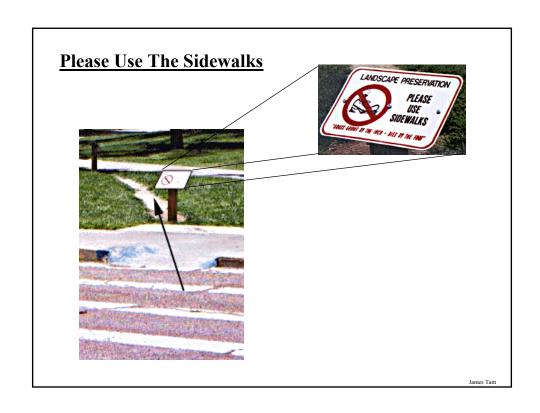

#### **Quirky Designs**

Some of these designs come from the web site <a href="www.baddesigns.com">www.baddesigns.com</a>, while other designs come from the pictures that I took while going about my daily business.

James Tam

1



## **Ejection Seat**



James Tar

## **Turn It Down**



James Tam







# Wet Sink





James Tam

## Which Way?



James Tam

## **How Fast Was I Going?**



James Tam





James Tam







James Tam

## Which Way?



James Tar

## **Open Or Closed?**





James Tam

## I Just Want A Seat





James Tam

## **Front Is Right And Back Is Left?**



James Tam

## I Meant To Do That!





James Tam

### A Real Boom Box



James Tam











James Tam

### What Is Wrong With This Toy?





James Tam





## Needle In A Haystack



James Tam