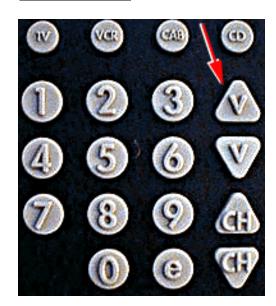

#### **Quirky Designs**

Some of these designs come from the web site <a href="www.baddesigns.com">www.baddesigns.com</a>, while other designs come from the pictures that I took while going about my daily business.

James Tam

1



## **Ejection Seat**



James Tar

## **Turn It Down**



James Tam







# Wet Sink





James Tam

## Which Way?



James Tam

## **How Fast Was I Going?**



James Tam





James Tam







James Tam

## Which Way?



James Tar

## **Open Or Closed?**





James Tam

## I Just Want A Seat





James Tam

## **Front Is Right And Back Is Left?**



James Tam

## I Meant To Do That!





James Tam

### A Real Boom Box



James Tam











James Tam

### What Is Wrong With This Toy?





James Tam





## Needle In A Haystack



James Tam